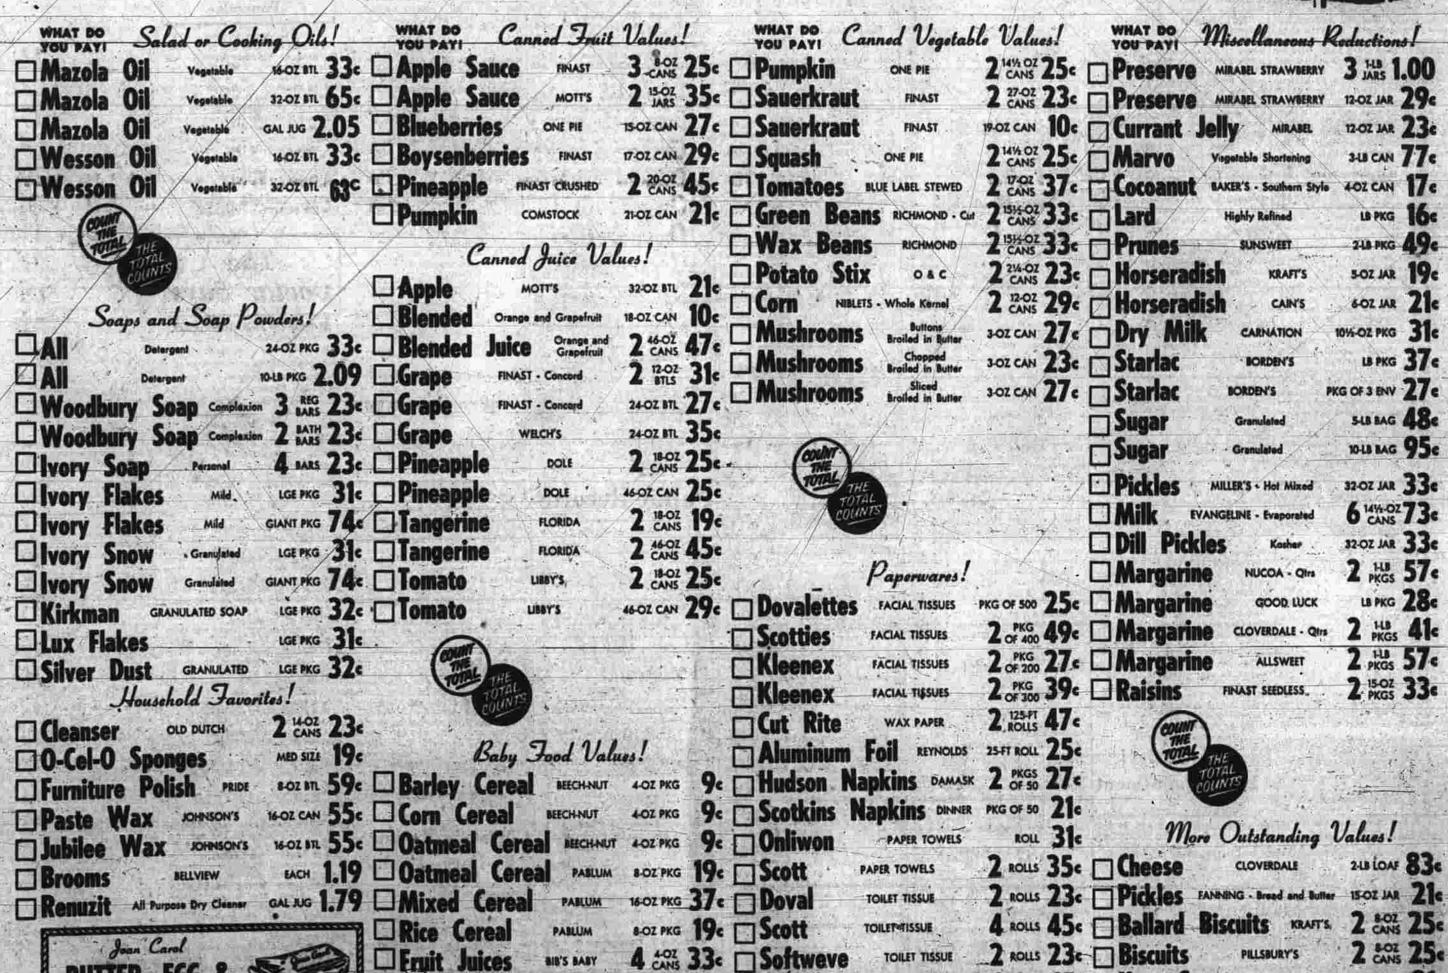

# NOW HUNCES OF LANCES

one or two so-called "Specials", First National cuts every price to the bone - - - that is why you save at First National Stores!